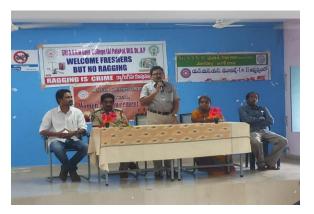

DAY 4: Anti Ragging and Induction Programme

**Summary:** 

The goal of higher education is to nurture human beings responsible for their own betterment and capable of sustaining society and nature, besides enabling them to procure a position to earn their livelihood. The incoming undergraduate students are often influenced by their parents and society to join higher study without understanding their own interests and talents. There is high probability that students fail to develop an understanding about the goals of Educational Institutes as well as higher education. The graduating student must have knowledge and meta-

#### Pogramme Sheet 17-06-2019 TO 20-06-2019

| Day   | Time             | Activity                                     |  |
|-------|------------------|----------------------------------------------|--|
|       | 10:00 AM to 12PM | Induction of College                         |  |
| Day-1 |                  |                                              |  |
|       | 2:00 to 04:00 PM | Courses and Future of Students               |  |
|       | 10:00 AM to 12PM | College Human Values, Relations              |  |
| Day-2 |                  |                                              |  |
|       | 2:00 to 04:00 PM | Cultural Activities                          |  |
|       | 10:00 AM to 12PM | Extra-Curricular Activities                  |  |
| Day-3 |                  |                                              |  |
|       | 2:00 to 04:00 PM | Society Anti ragging and Cultural activities |  |
|       | 10:00 AM to 12PM | Organized anti-ragging awareness program     |  |
| Day-4 |                  | for first year students and senior students. |  |
|       |                  |                                              |  |
|       | 2:00 to 04:00 PM | Games cunducted                              |  |